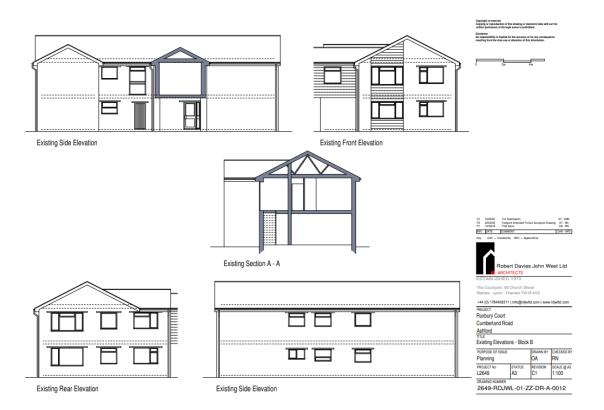

### Existing Elevations Block B

### Existing Elevations Block C

East Elevation

South Elevation

| ESTABLISHED                          |              |                |                     |  |
|--------------------------------------|--------------|----------------|---------------------|--|
|                                      |              |                |                     |  |
| The Courtyard 59 Staines - upon - Th |              |                |                     |  |
| +44 (0) 1784459211                   | info@rdjwtt  | d.com   www.   | rdjwltd.com         |  |
| PROJECT<br>Ruxbury Court             |              |                |                     |  |
| Cumberland Roa                       | d            |                |                     |  |
| Ashford                              |              |                |                     |  |
| TITLE<br>Existing Elevation          | ns - Block   | с              |                     |  |
| PURPOSE OF ISSUE                     |              | ORAWN BY       | CHECKED B           |  |
| Planning                             |              | AT             | RN                  |  |
| PROJECT No<br>2649                   | status<br>A3 | REVISION<br>C1 | SCALE @ A3<br>1:100 |  |

DRAWING NUMBER 2649-RDJWL-02-ZZ-DR-A-0014