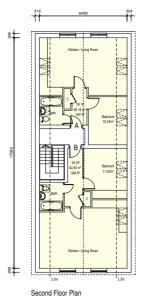

1

Proposed Second Floor Plan

Proposed Roof Plan

| C4 29/0720 Bedoom Size Amended To Suit<br>C3 29/0720 2.3m Height Added<br>C3 29/0520 Dimensions Added<br>C1 100020 Fr Submasion | LPA Comment AT - KMD<br>AT - RN<br>AT - KMD<br>AT - KMD |  |  |
|---------------------------------------------------------------------------------------------------------------------------------|---------------------------------------------------------|--|--|
| P3 08/04/20 Internal Layouts Amended                                                                                            | AT - KMD                                                |  |  |
| P2 25/02/20 Footprint Amended To Suit Sun                                                                                       | eyors Drawing AT - FIN                                  |  |  |
| P1 26/09/19 First Issue                                                                                                         | CA - RN                                                 |  |  |
| REV DATE COMMENT                                                                                                                | CHK-APD                                                 |  |  |
| Ry - OK - Oxeletly APD - Approxity                                                                                              |                                                         |  |  |
| The Courtyard 59 Church Street<br>Staines - upon - Thames TW18 4XS<br>+44 (0) 1784459211   info@rdjwttd.com   www.rdjwttd.com   |                                                         |  |  |

PROJECT Ruxbury Court Cumberland Road Ashford TOTE

 
 Inter-Proposed Second Floor Plan & Roof Plan - Block B
 Plans Br
 Plack B

 Planning
 DA
 RN
 RN

 Planning
 DA
 RN
 Plans Br
 Decxt B + 1000

 Planning
 Status
 RN
 RN
 Plans Br
 Decxt B + 1000