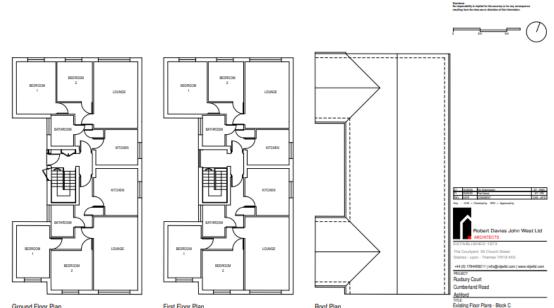

### Existing Elevations Block C

East Elevation

South Elevation

| ESTABLISHED                          |              |                |                     |  |
|--------------------------------------|--------------|----------------|---------------------|--|
|                                      |              |                |                     |  |
| The Courtyard 59 Staines - upon - Th |              |                |                     |  |
| +44 (0) 1784459211                   | info@rdjwtt  | d.com   www.   | rdjwltd.com         |  |
| PROJECT<br>Ruxbury Court             |              |                |                     |  |
| Cumberland Roa                       | d            |                |                     |  |
| Ashford                              |              |                |                     |  |
| TITLE<br>Existing Elevation          | ns - Block   | с              |                     |  |
| PURPOSE OF ISSUE                     |              | ORAWN BY       | CHECKED B           |  |
| Planning                             |              | AT             | RN                  |  |
| PROJECT No<br>2649                   | status<br>A3 | REVISION<br>C1 | SCALE @ A3<br>1:100 |  |