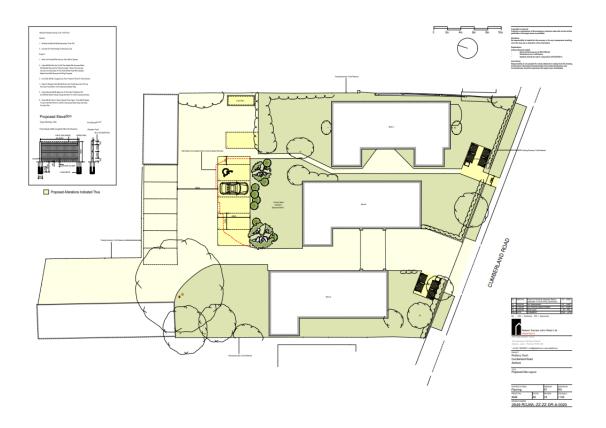

# Existing Site Plan



Proposed Site Plan



### Existing Elevations Block B



### Existing Elevations Block C



East Elevation

South Elevation

| ESTABLISHED                          |              |                |                     |  |
|--------------------------------------|--------------|----------------|---------------------|--|
|                                      |              |                |                     |  |
| The Courtyard 59 Staines - upon - Th |              |                |                     |  |
| +44 (0) 1784459211                   | info@rdjwtt  | d.com   www.   | rdjwltd.com         |  |
| PROJECT<br>Ruxbury Court             |              |                |                     |  |
| Cumberland Roa                       | d            |                |                     |  |
| Ashford