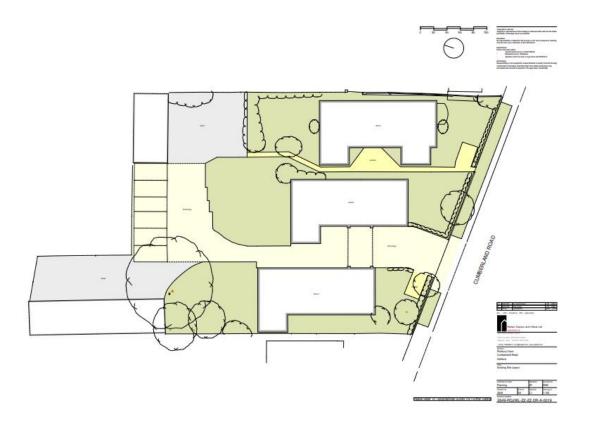

# Existing Site Plan



Proposed Site Plan



### Existing Elevations Block B



### Existing Elevations Block C



East Elevation

South Elevation

| ESTABLISHED                          |              |                |                     |  |
|--------------------------------------|--------------|----------------|---------------------|--|
|                                      |              |                |                     |  |
| The Courtyard 59 Staines - upon - Th |              |                |                     |  |
| +44 (0) 1784459211                   | info@rdjwtt  | d.com   www.   | rdjwltd.com         |  |
| PROJECT<br>Ruxbury Court             |              |                |                     |  |
| Cumberland Roa                       | d            |                |