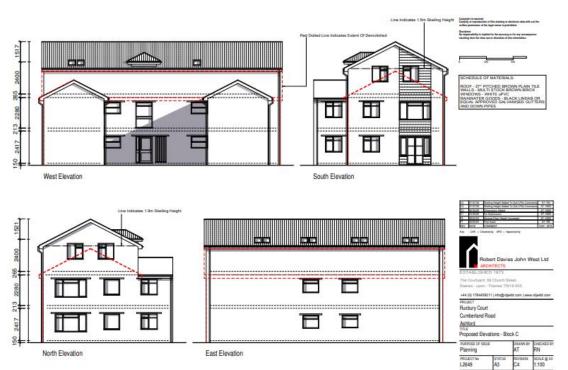

|
| PROJECT<br>Ruxbury Court             |              |                |                     |  |
| Cumberland Roa                       | d            |                |                     |  |
| Ashford                              |              |                |                     |  |
| TITLE<br>Existing Elevation          | ns - Block   | с              |                     |  |
| PURPOSE OF ISSUE                     |              | ORAWN BY       | CHECKED B           |  |
| Planning                             |              | AT             | RN                  |  |
| PROJECT No<br>2649                   | status<br>A3 | REVISION<br>C1 | SCALE @ A3<br>1:100 |  |

DRAWING NUMBER 2649-RDJWL-02-ZZ-DR-A-0014

#### Proposed Elevations Block B



# Proposed Elevations Block C



DRAWING NUMBER 2649-RDJWL-02-ZZ-DR-A-0031

# Existing Floor Plans Block B



Existing Floor Plans Block C



Ground Floor Plan

First Floor Plan

Roof Plan

DIV AT

REN C1 2649-RDJWL-02-ZZ-DR-A-0013

SCALE @ A3

# Proposed Floor Plans Block B





Proposed Ground Floor Plan



Proposed First Floor Plan

| C2<br>C1<br>P1 | 28/07/20<br>15/05/20<br>08/04/20 | Ground Floor Layout Added<br>For Submission<br>First Issue | AT - RN<br>AT - KMD<br>AT - RN |
|----------------|----------------------------------|------------------------------------------------------------|--------------------------------|
|                | OATE                             | COMMENT<br>Decked by APD - Approved by                     | CHK-APD                        |
| Kay            | - CHK = 0