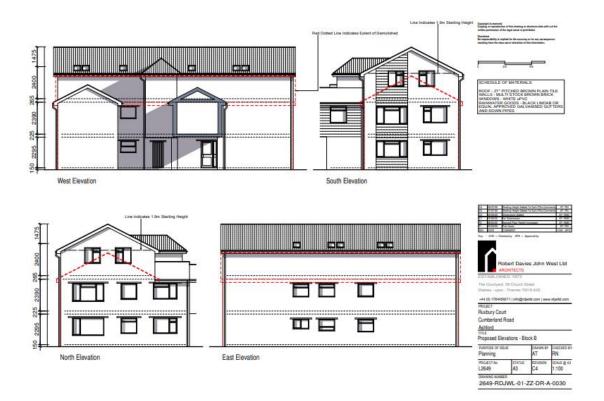

www.   | rdjwltd.com         |  |
| PROJECT<br>Ruxbury Court             |              |                |                     |  |
| Cumberland Roa                       | d            |                |                     |  |
| Ashford                              |              |                |                     |  |
| TITLE<br>Existing Elevation          | ns - Block   | с              |                     |  |
| PURPOSE OF ISSUE                     |              | ORAWN BY       | CHECKED B           |  |
| Planning                             |              | AT             | RN                  |  |
| PROJECT No<br>2649                   | status<br>A3 | REVISION<br>C1 | SCALE @ A3<br>1:100 |  |

DRAWING NUMBER 2649-RDJWL-02-ZZ-DR-A-0014

#### Proposed Elevations Block B



# Proposed Elevations Block C



DRAWING NUMBER 2649-RDJWL-02-ZZ-DR-A-0031

# Existing Floor Plans Block B



Existing Floor Plans Block C



Ground Floor Plan

First Floor Plan

Roof Plan

DIV AT

REN C1 2649-RDJWL-02-ZZ-DR-A-0013

SCALE @ A3

# Proposed Floor Plans Block B





Proposed Ground Floor Plan



Proposed First Floor Plan

| C2<br>C1<br>P1 | 28/07/20<br>15/05/20<br>08/04/20 | Ground Floor Layout Added<br>For Submission<br>First Issue | AT - RN<br>AT - KMD<br>AT - RN |
|----------------|----------------------------------|------------------------------------------------------------|--------------------------------|
|                | OATE                             | COMMENT<br>Decked by APD - Approved by                     | CHK-APD                        |
| Kay